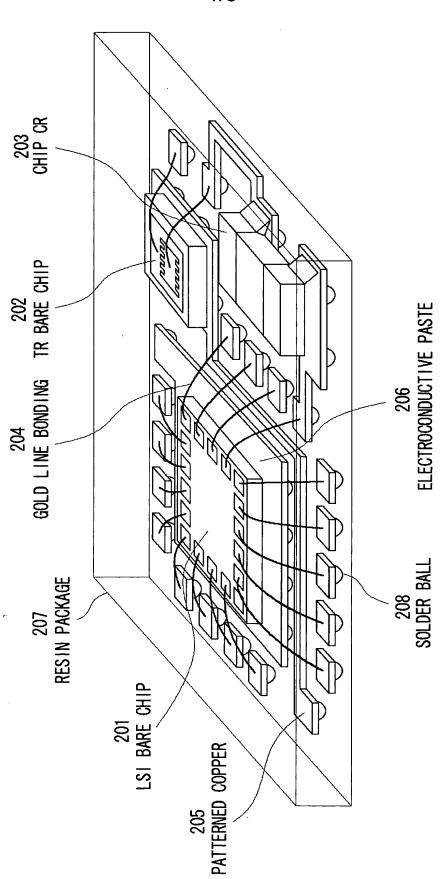

This Page Is Inserted by IFW Operations and is not a part of the Official Record

# **BEST AVAILABLE IMAGES**

Defective images within this document are accurate representations of the original documents submitted by the applicant.

Defects in the images may include (but are not limited to):

- BLACK BORDERS
- TEXT CUT OFF AT TOP, BOTTOM OR SIDES
- FADED TEXT
- ILLEGIBLE TEXT
- SKEWED/SLANTED IMAGES
- COLORED PHOTOS
- BLACK OR VERY BLACK AND WHITE DARK PHOTOS
- GRAY SCALE DOCUMENTS

## **IMAGES ARE BEST AVAILABLE COPY.**

### As rescanning documents *will not* correct images, please do not report the images to the Image Problem Mailbox.

FIG.1

FIG.4

FIG.6